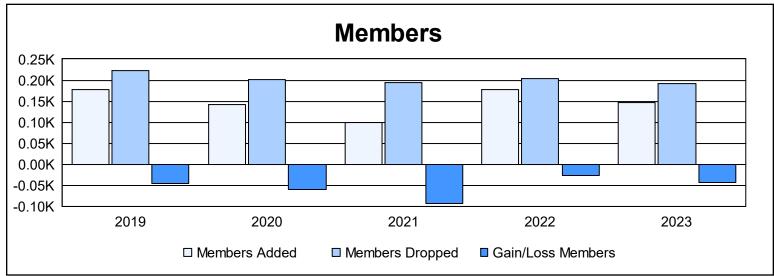

District 103SW As of June 2023 Cumulative

| Year      | New<br>Clubs | Dropped<br>Clubs | Gain/<br>Loss<br>Clubs | New<br>Members | Charter<br>Members | Reinstate<br>Members | Transfer<br>Members | Total<br>Member<br>Added | Total<br>Members<br>Dropped | Gain/<br>Loss<br>Members |
|-----------|--------------|------------------|------------------------|----------------|--------------------|----------------------|---------------------|--------------------------|-----------------------------|--------------------------|
| 2018-2019 | 0            | 1                | -1                     | 136            | 0                  | 11                   | 30                  | 177                      | 223                         | -46                      |
| 2019-2020 | 1            | 0                | 1                      | 98             | 20                 | 4                    | 19                  | 141                      | 202                         | -61                      |
| 2020-2021 | 2            | 3                | -1                     | 43             | 40                 | 8                    | 8                   | 99                       | 193                         | -94                      |
| 2021-2022 | 0            | 4                | -4                     | 132            | 2                  | 3                    | 40                  | 177                      | 204                         | -27                      |
| 2022-2023 | 0            | 3                | -3                     | 123            | 0                  | 4                    | 20                  | 147                      | 191                         | -44                      |
| Average   | 1            | 2                | -2                     | 106            | 12                 | 6                    | 23                  | 148                      | 203                         | -54                      |