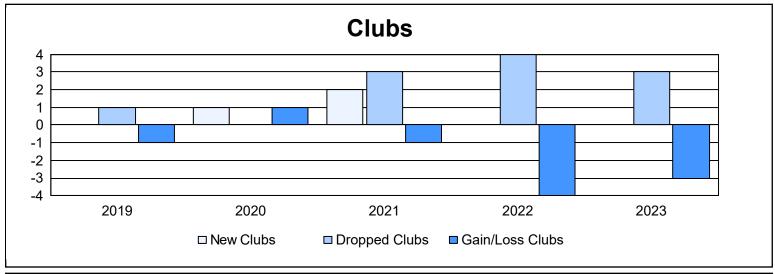

District 103SW As of June 2023 Cumulative

| Year      | New<br>Clubs | Dropped<br>Clubs | Gain/<br>Loss<br>Clubs | New<br>Members | Charter<br>Members | Reinstate<br>Members | Transfer<br>Members | Total<br>Member<br>Added | Total<br>Members<br>Dropped | Gain/<br>Loss<br>Members |
|-----------|--------------|------------------|------------------------|----------------|--------------------|----------------------|---------------------|--------------------------|-----------------------------|--------------------------|
| 2018-2019 | 0            | 1                | -1                     | 136            | 0                  | 11                   | 30                  | 177                      | 223                         | -46                      |
| 2019-2020 | 1            | 0                | 1                      | 98             | 20                 | 4                    | 19                  | 141                      | 202                         | -61                      |
| 2020-2021 | 2            | 3                | -1                     | 43             | 40                 | 8                    | 8                   | 99                       | 193                         | -94                      |
| 2021-2022 | 0            | 4                | -4                     | 132            | 2                  | 3                    | 40                  | 177                      | 204                         | -27                      |
| 2022-2023 | 0            | 3                | -3                     | 123            | 0                  | 4                    | 20                  | 147                      | 191                         | -44                      |
| Average   | 1            | 2                | -2                     | 106            | 12                 | 6                    | 23                  | 148                      | 203                         | -54                      |